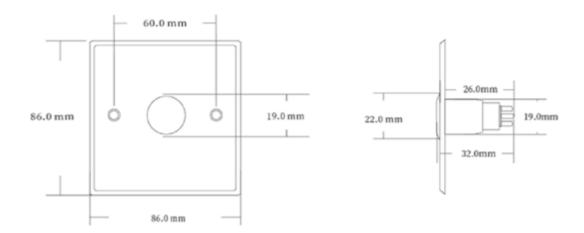

### **Dimensions**

## **Specifications**

| Parameter             | Description                                                     |
|-----------------------|-----------------------------------------------------------------|
| Material              | Stainless steel casing                                          |
| Dimensions            | 86*86*32mm                                                      |
| Operating voltage     | DC12V                                                           |
| Operating environment | Operating temperature: -30°C to +60°C, operating humidity: ≤95% |
| Weight                | 0.1kg                                                           |
| Attestation           | CE/FCC/ROHS                                                     |