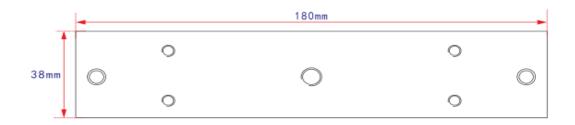

## Dimensions

Single Door Magnetic Lock L-Bracket (280KG)

Magnetic Lock Z-Bracket (280KG)

Magnetic Lock U-Bracket (280KG)