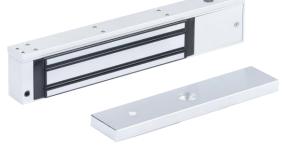

## Overview

IV-OEA-MLOCK is a magnetic lock with 280kg holding force designed for single doors, which is made of high-strength aluminum alloy and suitable for wooden doors, glass doors, iron doors, security doors, etc. It features fine workmanship, high solidity, strong suction, low power consumption, high reliability, easy installation, and eco-friendliness.