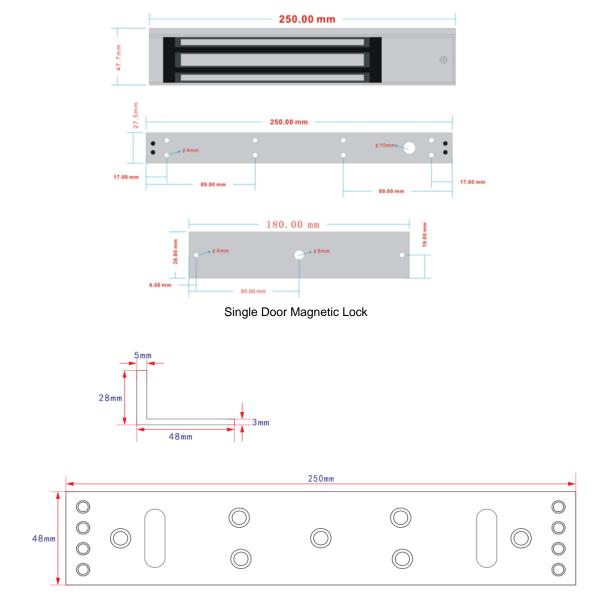

## Dimensions

Single Door Magnetic Lock L-Bracket (280KG)

Magnetic Lock Z-Bracket (280KG)

Magnetic Lock U-Bracket (280KG)