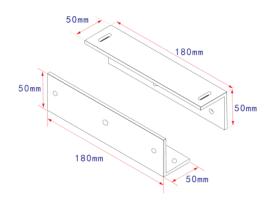

## Dimensions

Single Door Magnetic Lock L-Bracket (280KG)

Magnetic Lock Z-Bracket (280KG)

Magnetic Lock U-Bracket (280KG)