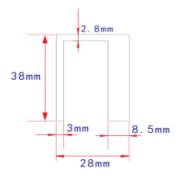

## Dimensions

Single Door Magnetic Lock L-Bracket (280KG)

Magnetic Lock Z-Bracket (280KG)

Magnetic Lock U-Bracket (280KG)