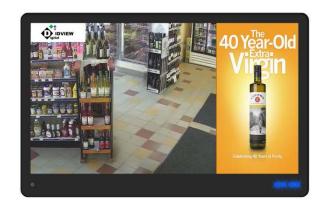

#### **Our UNIQUES:**

- Built-in NDAA AI IPC Manage Whole PVM System
- 3 Screen Display Modes Settable via IPC Web or CMS (PBP)
- "Video Digital Pan" Technology
- Advertisements Deploy via IPC Web or CMS
- Wifi & RJ45 Connection
- Branding Logo Upload/Deploy by Web or CMS and Always Shown on PVM (PIP)
- Voice Broadcasting Upload/Deploy by Web or CMS
- DC 9-36V Wide Range & POE Powered
- IPC Config Files Export & Import
- Deterrence Message Upload and Pop-up When Events Triggered
- Emergency Alarm on All Linked PVMs
- Built-in 1TB Max TF Card Slot for Remote Video Recording
- Built to Run 24/7/365(Web/CMS can Do On/Off Time Schedule)
  - IK7 Tempered Glass Protection

Power

| A Tempered Glass Frotection |                 |                                       |
|-----------------------------|-----------------|---------------------------------------|
|                             | PIR Sensor      | Yes                                   |
|                             | Recording       | Motion/Video Blind/Face/PIR Detection |
|                             | TF Card Slot    | 1TB Max for Remote Recording          |
|                             | Branding Logo   | PNG Picture ALWAYS Show on PVM        |
|                             | Warning Message | PNG Picture Based Pop-up              |
|                             | Voice Broadcast | WAV                                   |
|                             | Speaker         | Built-in 3W                           |
|                             | Wifi            | Support, 2.4GHz, Auto On              |
|                             | PIP/PBP         | YES                                   |
|                             | Multimedia      | Image: JPG/PNG/BMP/GIF                |
|                             | Playing         | Video: MP4/MKV/MOV                    |
|                             |                 | Video Code: H.264/265,                |
|                             |                 | Video/Image Resolution: Not More Than |
|                             |                 | 1920x1080                             |
|                             |                 | Video Rate: Not More Than 5120Kbps    |
|                             |                 | Audio Codec: aac/ac3/pcm              |
|                             | Display Modes   | Full AD/Full IP Video/AD+IP Video     |
|                             | Video Output    | RJ 45x1 10M/100M                      |
|                             | GENERAL         |                                       |
|                             | Dimension       | 653.6x421.8x40mm                      |
|                             | Weight          | 12.5KG                                |
|                             | VESA Size       | 100x100/200x200mm                     |
|                             | Operation Temp. | 0~ 50°C                               |
|                             |                 |                                       |

### **SPECIFICATION**

| Screen Size             | 32", 16:9 Aspect            |  |  |
|-------------------------|-----------------------------|--|--|
| Resolution              | Ratio 1920x1080             |  |  |
| Brightness              | 250cd/m2                    |  |  |
| Contrast Ratio          | 3000:1                      |  |  |
| Viewing Angle           | 178/178                     |  |  |
| Display Color           | 16.7M                       |  |  |
| Response Time           | <8ms                        |  |  |
| DETERRENCE              |                             |  |  |
| LED Light               | Support (White and Blue)    |  |  |
| BUILT-IN NDAA IP CAMERA |                             |  |  |
| Solution                | 2MP CMOS+5MP AI Chipset     |  |  |
| Max Resolution          | 1920x1080                   |  |  |
| EMMC                    | 8GB                         |  |  |
| DDR                     | 1GB                         |  |  |
| Lens                    | 3.3mm (No Image Distortion) |  |  |
| H.264&265               | Yes                         |  |  |
| Onvif                   | Profile S                   |  |  |
| Web Browser             | IE, Chrome, Firefox, Safari |  |  |
| Al Function             | Face Detection              |  |  |
| 7 (1 1 G) 10 (10 11     | i ace Detection             |  |  |