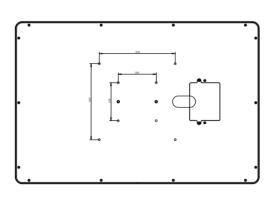

Power

| A Tempered Glass Frotection |                 |                                       |
|-----------------------------|-----------------|---------------------------------------|
|                             | PIR Sensor      | Yes                                   |
|                             | Recording       | Motion/Video Blind/Face/PIR Detection |
|                             | TF Card Slot    | 1TB Max for Remote Recording          |
|                             | Branding Logo   | PNG Picture ALWAYS Show on PVM        |
|                             | Warning Message | PNG Picture Based Pop-up              |
|                             | Voice Broadcast | WAV                                   |
|                             | Speaker         | Built-in 3W                           |
|                             | Wifi            | Support, 2.4GHz, Auto On              |
|                             | PIP/PBP         | YES                                   |
|                             | Multimedia      | Image: JPG/PNG/BMP/GIF                |
|                             | Playing         | Video: MP4/MKV/MOV                    |
|                             |                 | Video Code: H.264/265,                |
|                             |                 | Video/Image Resolution: Not More Than |
|                             |                 | 1920x1080                             |
|                             |                 | Video Rate: Not More Than 5120Kbps    |
|                             |                 | Audio Codec: aac/ac3/pcm              |
|                             | Display Modes   | Full AD/Full IP Video/AD+IP Video     |
|                             | Video Output    | RJ 45x1 10M/100M                      |
|                             | GENERAL         |                                       |
|                             | Dimension       | 653.6x421.8x40mm                      |
|                             | Weight          | 12.5KG                                |
|                             | VESA Size       | 100x100/200x200mm                     |
|                             | Operation Temp. | 0~ 50°C                               |
|                             |                 |                                       |