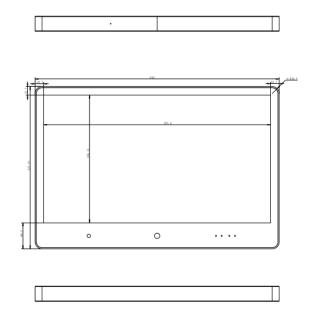

## **DIMENSIONS**

Power

| A Tempered Glass Frotection |                 |                                       |
|-----------------------------|-----------------|---------------------------------------|
|                             | PIR Sensor      | Yes                                   |
|                             | Recording       | Motion/Video Blind/Face/PIR Detection |
|                             | TF Card Slot    | 1TB Max for Remote Recording          |
|                             | Branding Logo   | PNG Picture ALWAYS Show on PVM        |
|                             | Warning Message | PNG Picture Based Pop-up              |
|                             | Voice Broadcast | WAV                                   |
|                             | Speaker         | Built-in 3W                           |
|                             | Wifi            | Support, 2.4GHz, Auto On              |
|                             | PIP/PBP         | YES                                   |
|                             | Multimedia      | Image: JPG/PNG/BMP/GIF                |
|                             | Playing         | Video: MP4/MKV/MOV                    |
|                             |                 | Video Code: H.264/265,                |
|                             |                 | Video/Image Resolution: Not More Than |
|                             |                 | 1920x1080                             |
|                             |                 | Video Rate: Not More Than 5120Kbps    |
|                             |                 | Audio Codec: aac/ac3/pcm              |
|                             | Display Modes   | Full AD/Full IP Video/AD+IP Video     |
|                             | Video Output    | RJ 45x1 10M/100M                      |
|                             | GENERAL         |                                       |
|                             | Dimension       | 653.6x421.8x40mm                      |
|                             | Weight          | 12.5KG                                |
|                             | VESA Size       | 100x100/200x200mm                     |
|                             | Operation Temp. | 0~ 50°C                               |
|                             |                 |                                       |