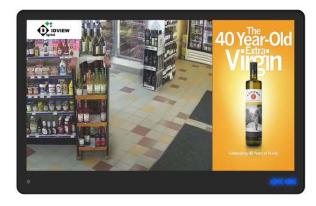

#### **Our UNIQUES:**

- Built-in NDAA AI IPC Manage Whole PVM System
- 3 Screen Display Modes Settable via IPC Web or CMS (PBP)
- "Video Digital Pan" Technology
- Advertisements Deploy via IPC Web or CMS
- Wifi & RJ45 Connection
- Branding Logo Upload/Deploy by Web or CMS and Always Shown on PVM (PIP)
- Voice Broadcasting Upload/Deploy by Web or CMS
- DC 9-36V Wide Range & POE Powered
- IPC Config Files Export & Import
- Deterrence Message Upload and Pop-up When Events Triggered
- Emergency Alarm on All Linked PVMs
- Built-in 1TB Max TF Card Slot for Remote Video Recording
- Built to Run 24/7/365(Web/CMS can Do On/Off Time Schedule)
- IK7 Tempered Glass Protection

|         | PIR Sensor      | Yes                                   |  |
|---------|-----------------|---------------------------------------|--|
|         | Recording       | Motion/Video Blind/Face/PIR Detection |  |
|         | TF Card Slot    | 1TB Max for Remote Recording          |  |
|         | Branding Logo   | PNG Picture ALWAYS Show on PVM        |  |
|         | Warning Message | PNG Picture Based Pop-up              |  |
|         | Voice Broadcast | WAV                                   |  |
|         | Speaker         | Built-in 3W                           |  |
|         | Wifi            | Support, 2.4GHz, Auto On              |  |
|         | PIP/PBP         | YES                                   |  |
|         | Multimedia      | Image: JPG/PNG/BMP/GIF                |  |
|         | Playing         | Video: MP4/MKV/MOV                    |  |
|         |                 | Video Code: H.264/265,                |  |
|         |                 | Video/Image Resolution: Not More Than |  |
|         |                 | 1920x1080                             |  |
|         |                 | Video Rate: Not More Than 5120Kbps    |  |
|         |                 | Audio Codec: aac/ac3/pcm              |  |
|         | Display Modes   | Full AD/Full IP Video/AD+IP Video     |  |
|         | Video Output    | RJ 45x1 10M/100M                      |  |
| GENERAL |                 |                                       |  |
|         | Dimension       | 653.6x421.8x40mm                      |  |
|         | Weight          | 12.5KG                                |  |
| _       | VESA Size       | 100x100/200x200mm                     |  |
|         | Operation Temp. | 0~ 50°C                               |  |
| _       | Power           | DC9-36V&POE (<48W, IEEE802.3bt)       |  |
|         |                 |                                       |  |