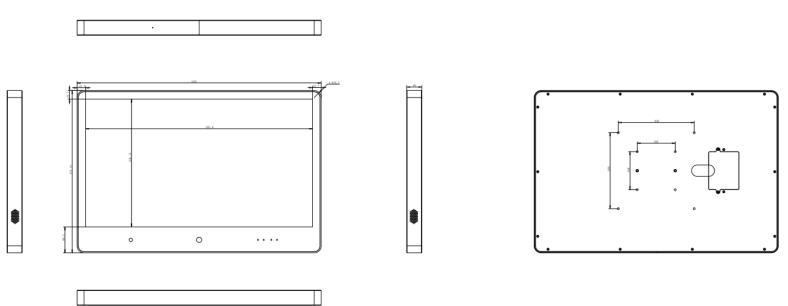

### DIMENSIONS

|         | PIR Sensor      | Yes                                   |  |
|---------|-----------------|---------------------------------------|--|
|         | Recording       | Motion/Video Blind/Face/PIR Detection |  |
|         | TF Card Slot    | 1TB Max for Remote Recording          |  |
|         | Branding Logo   | PNG Picture ALWAYS Show on PVM        |  |
|         | Warning Message | PNG Picture Based Pop-up              |  |
|         | Voice Broadcast | WAV                                   |  |
|         | Speaker         | Built-in 3W                           |  |
|         | Wifi            | Support, 2.4GHz, Auto On              |  |
|         | PIP/PBP         | YES                                   |  |
|         | Multimedia      | Image: JPG/PNG/BMP/GIF                |  |
|         | Playing         | Video: MP4/MKV/MOV                    |  |
|         |                 | Video Code: H.264/265,                |  |
|         |                 | Video/Image Resolution: Not More Than |  |
|         |                 | 1920x1080                             |  |
|         |                 | Video Rate: Not More Than 5120Kbps    |  |
|         |                 | Audio Codec: aac/ac3/pcm              |  |
|         | Display Modes   | Full AD/Full IP Video/AD+IP Video     |  |
|         | Video Output    | RJ 45x1 10M/100M                      |  |
| GENERAL |                 |                                       |  |
|         | Dimension       | 653.6x421.8x40mm                      |  |
|         | Weight          | 12.5KG                                |  |
| _       | VESA Size       | 100x100/200x200mm                     |  |
|         | Operation Temp. | 0~ 50°C                               |  |
| _       | Power           | DC9-36V&POE (<48W, IEEE802.3bt)       |  |
|         |                 |                                       |  |